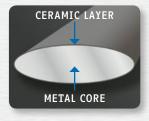

## Ceramic coated Sharpening Steels

**Unbreakable** due to a solid metal core and **wear resistant** due to an extra hard ceramic surface. The extremely high-grade coating is achieved by high temperature flame spraying treatment. Due to their extra hard ceramic surface these sharpening steels are specially suited for harder/more wear resistant knives.